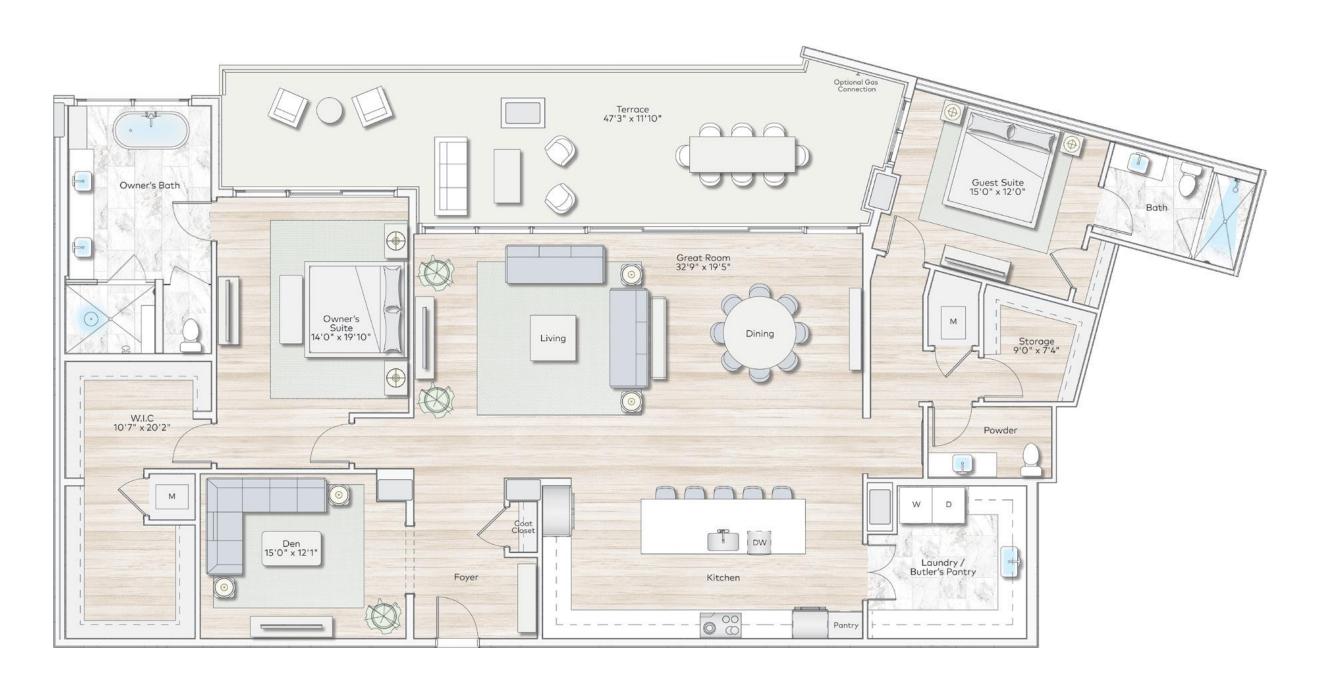

## Estate 4

# Estate 4

### Specifications

#### 2 Bedrooms | 2.5 Bathrooms | Den

| •••••            |                                         |
|------------------|-----------------------------------------|
| Interior         | 2,639 SQFT                              |
| •••••            | • • • • • • • • • • • • • • • • • • • • |
| Exterior         | 531 SQFT                                |
| •••••••••••••••• | • • • • • • • • • • • • • • • • • • • • |
| Total Area       | 3,170 SQFT                              |