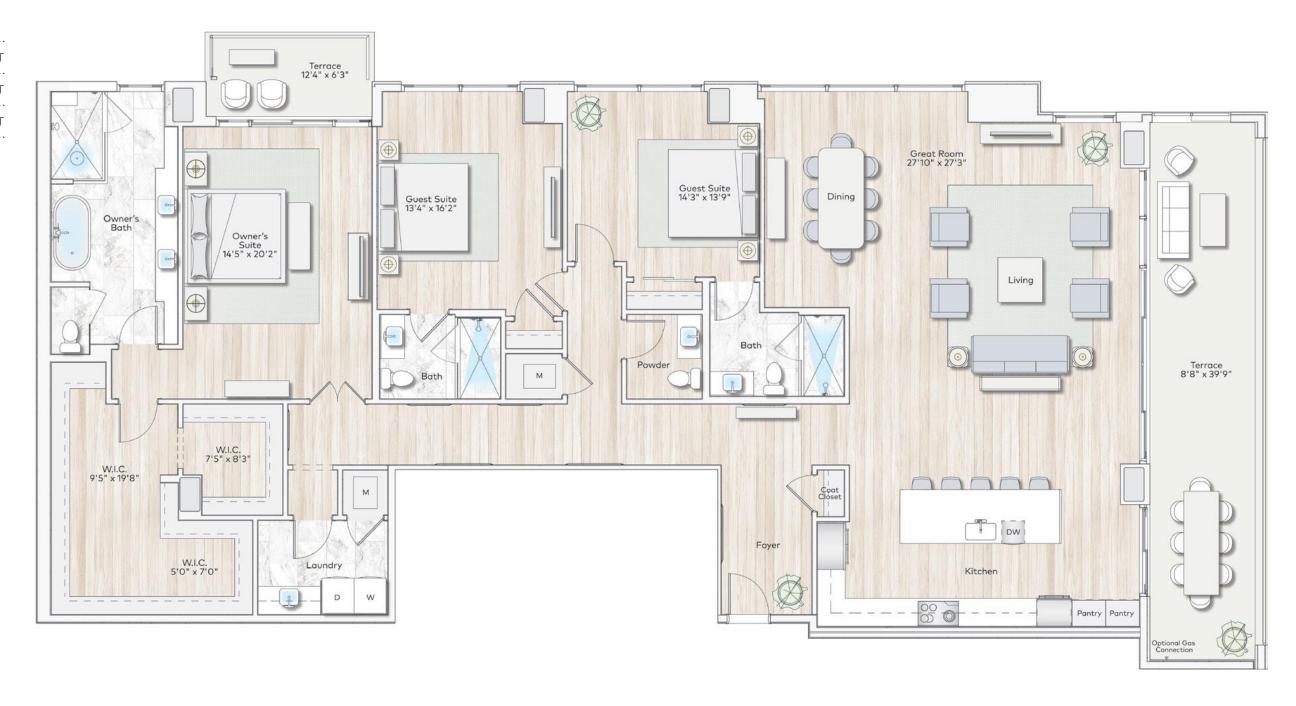

## Estate 5

## Specifications

3 Bedrooms | 3.5 Bathrooms

| *************************************** | • • • • • • • • • • • • • • • • • • • • |
|-----------------------------------------|-----------------------------------------|
| Interior                                | 2,985 SQFT                              |
| Exterior                                | 439 SQFT                                |
| Total Area                              | 3,424 SQFT                              |