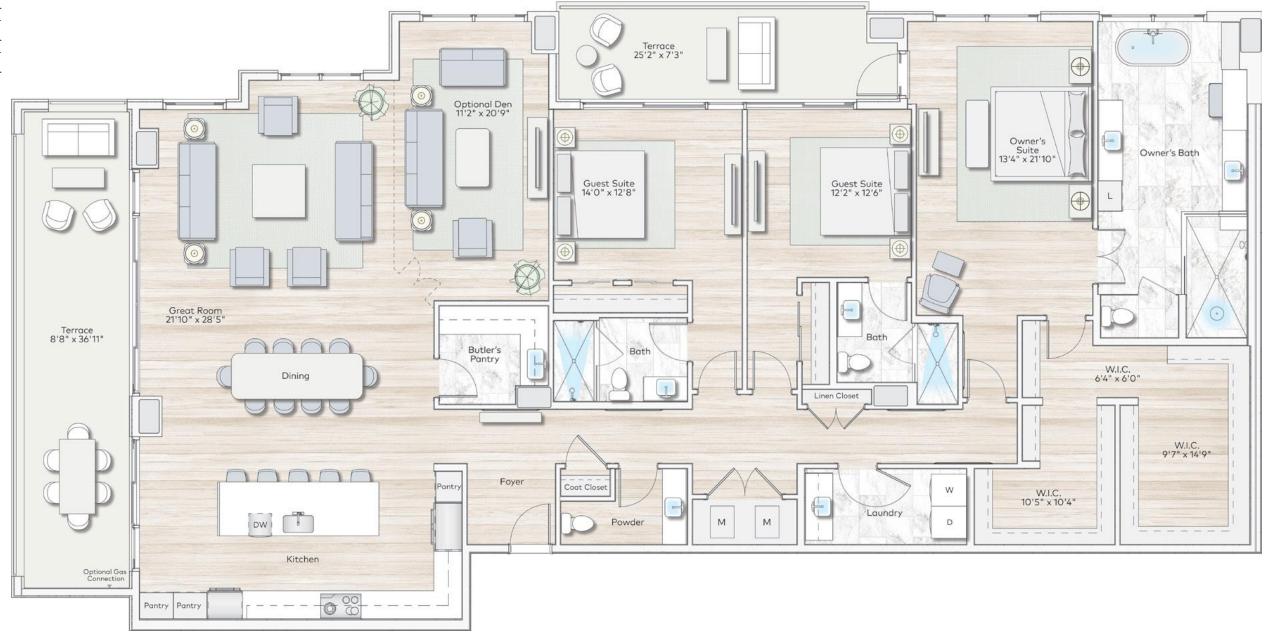

## Estate 6

## Specifications

| ŀΕΤ |
|-----|
|     |
| FT  |
|     |
| (FT |
|     |