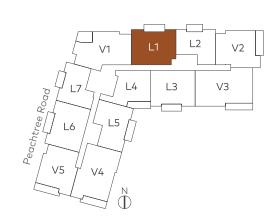

## Landmark 1

## Specifications

2 Bedrooms | 3 Bathrooms | Den

Interior 1,905 SQFT

Exterior 190 SQFT

Total Area 2,095 SQFT