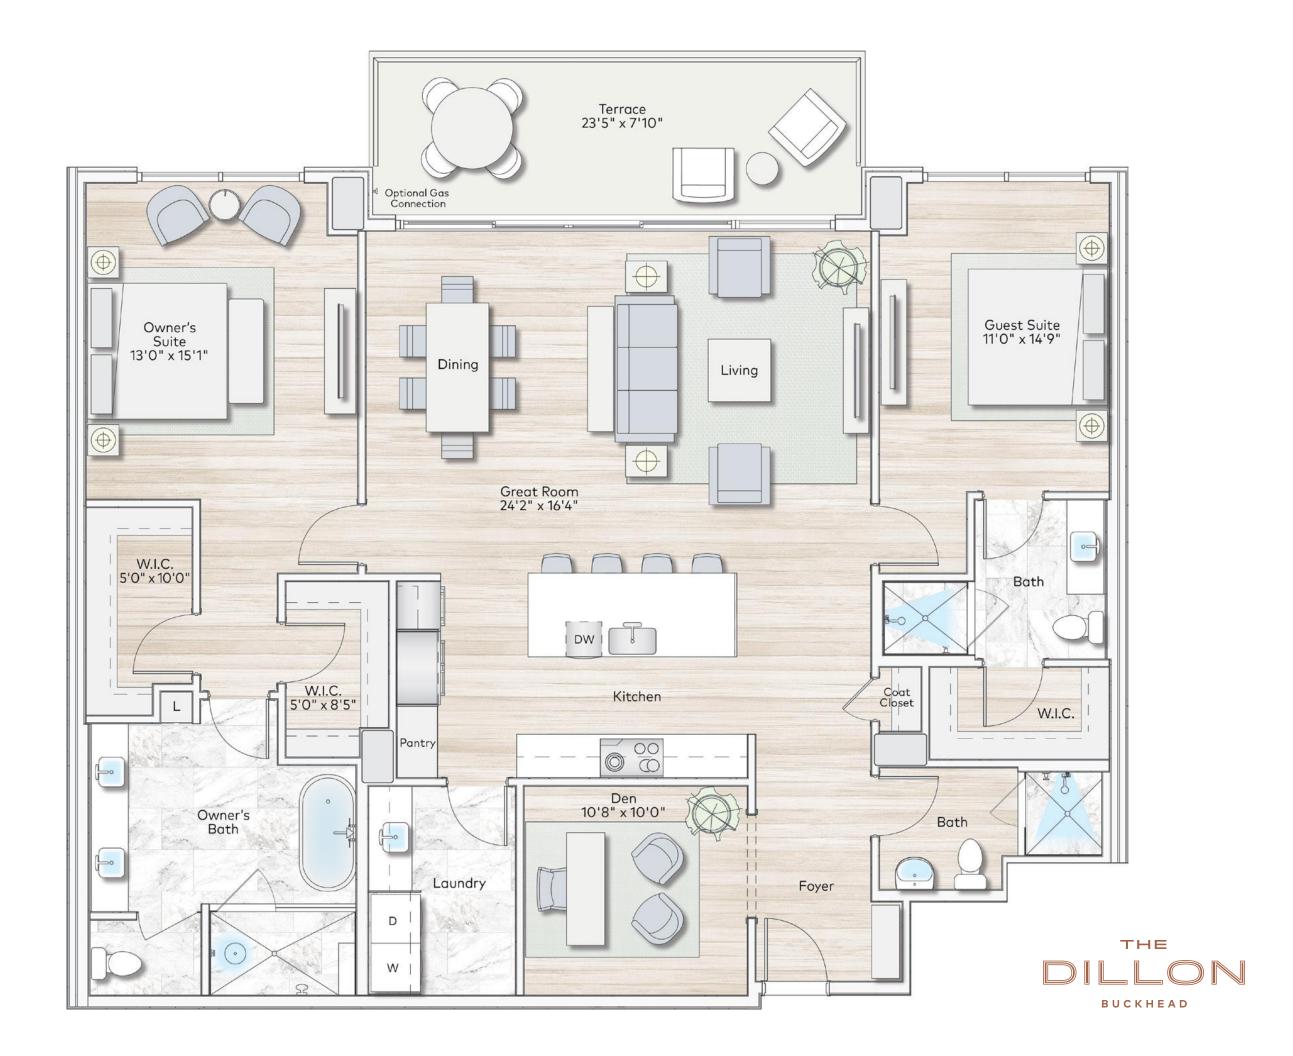

All dimensions are approximate. The floorplan is subject to change without notice. The seller reserves the absolute right, in its sole judgment and discretion, to substitute appliances, materials, fixtures and equipment of equal or greater value for those specified. There are various methods of calculating the total square footage of a condominium unit, and depending on the method of calculation, the quoted square footage of a condominium unit may vary more than a normal amount. The total condominium square footages as shown in this brochure are based on the "Architectural Method" of measurement which measures the exterior perimeter of the condominium unit, and also includes interior columns and fifty percent of demising walls. The method for calculating residential square footage used in marketing materials is different than the method used for calculating residential square footage in the condominium documents. Please see the Declaration of Condominium for more information. The model shown includes options and upgrades that are not a part of a base residence pricing.

## Landmark 1

## Specifications

2 Bedrooms | 3 Bathrooms | Den

Interior 1,905 SQFT

Exterior 190 SQFT

Total Area 2,095 SQFT