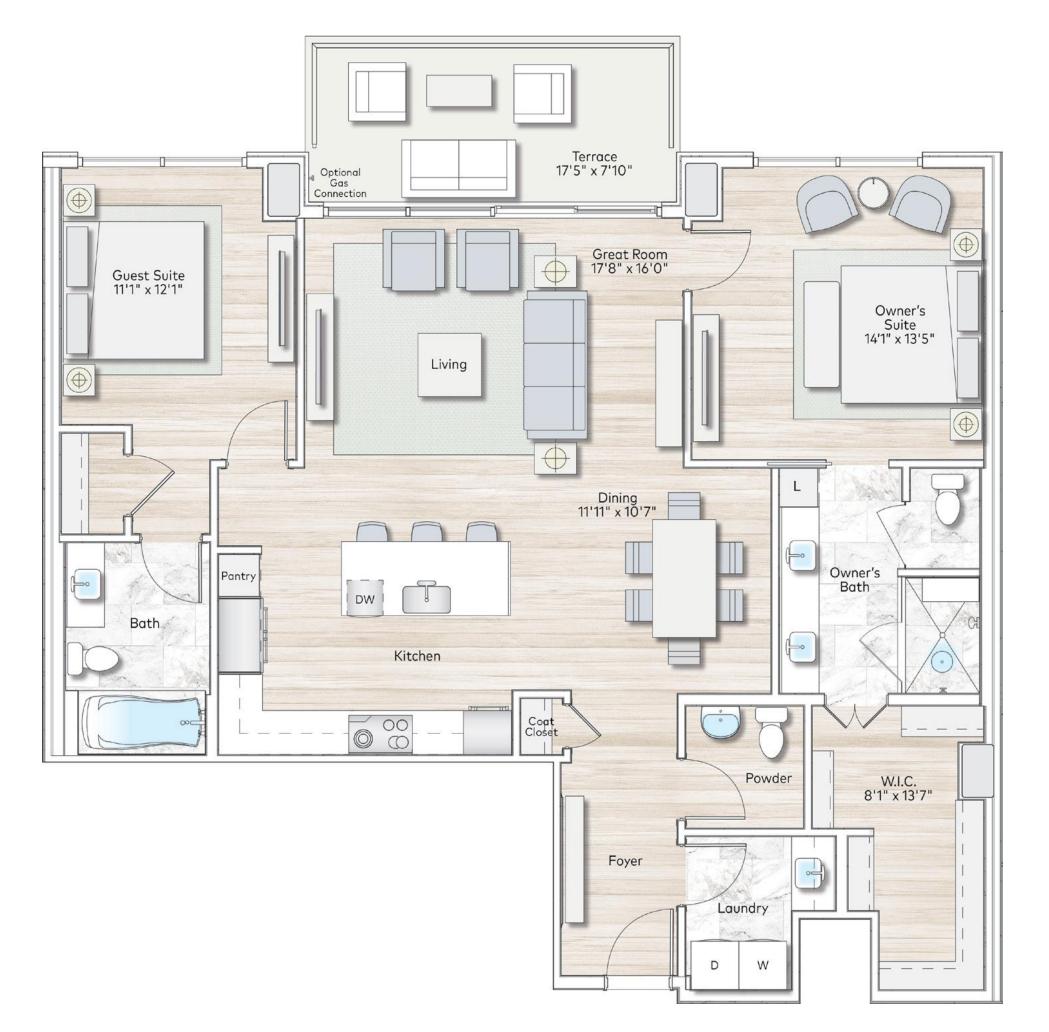

## Landmark 2

## Specifications

2 Bedrooms | 2.5 Bathrooms

| Interior   | 1,470 SQFT |
|------------|------------|
| Exterior   | 142 SQFT   |
| Total Area | 1,612 SQFT |