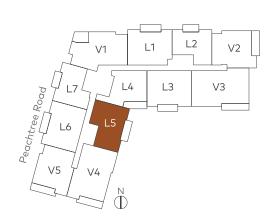

## Landmark 5

BUCKHEAD

## Landmark 5

## Specifications

2 Bedrooms | 3 Bathrooms | Den

| ••••••     |                                         |
|------------|-----------------------------------------|
| Interior   | 1,694 SQFT                              |
| ••••••     | • • • • • • • • • • • • • • • • • • • • |
| Exterior   | 200 SQFT                                |
| ••••••     |                                         |
| Total Area | 1,894 SQFT                              |
|            |                                         |