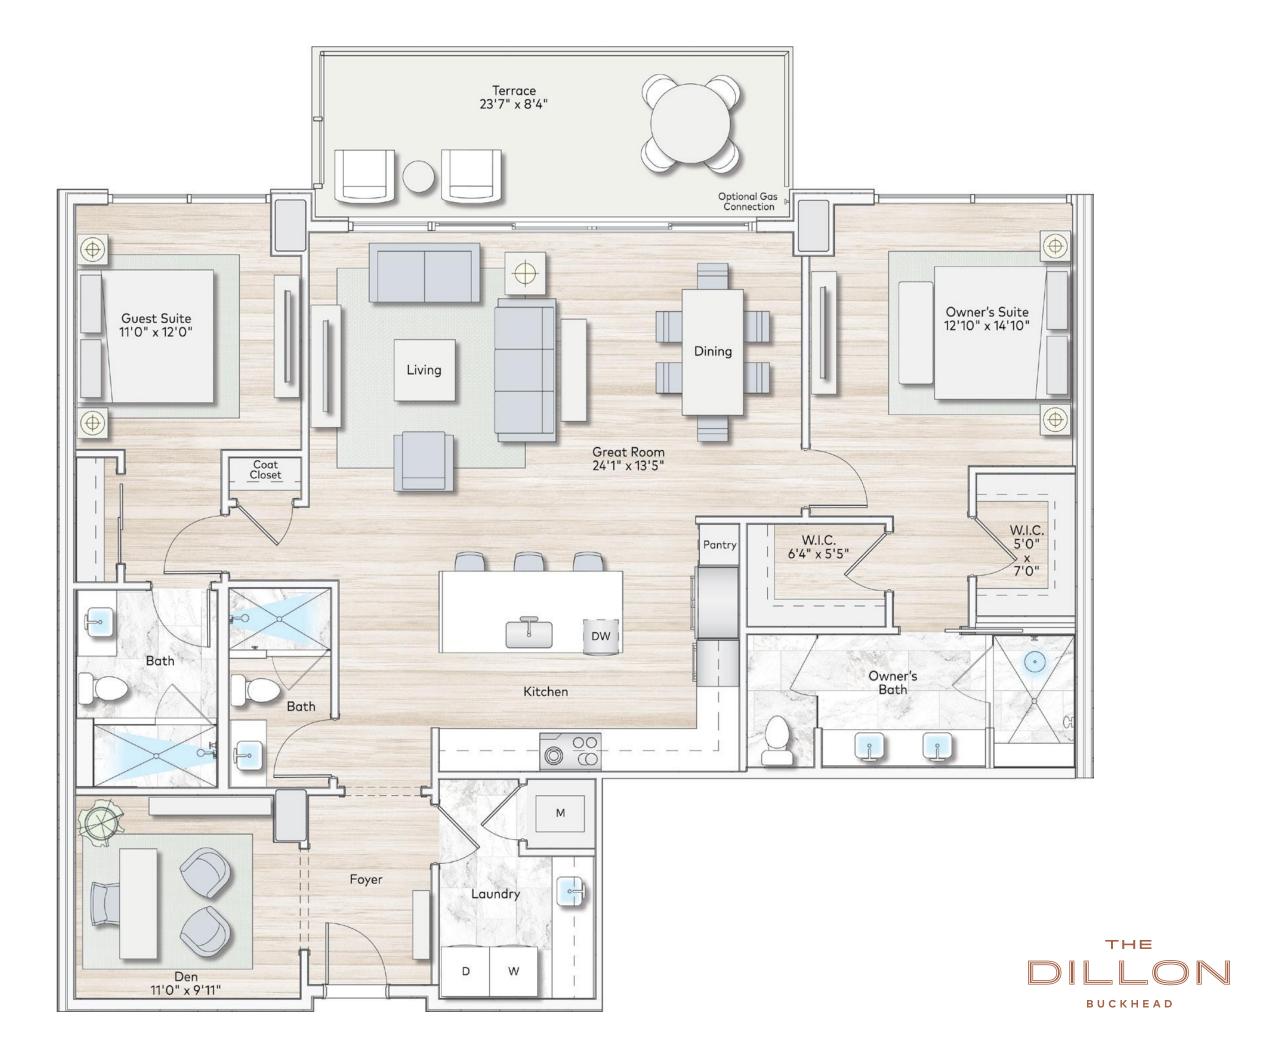

## Landmark 5

BUCKHEAD

## Landmark 5

## Specifications

2 Bedrooms | 3 Bathrooms | Den

| ••••••     |                                         |
|------------|-----------------------------------------|
| Interior   | 1,694 SQFT                              |
| ••••••     | • • • • • • • • • • • • • • • • • • • • |
| Exterior   | 200 SQFT                                |
| ••••••     |                                         |
| Total Area | 1,894 SQFT                              |
|            |                                         |