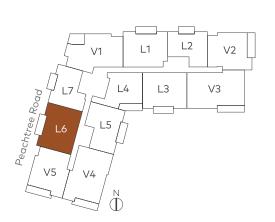

sidential square footage in marketing is different than the method used for calculating residential square footage in the condominium documents. Please see the Declaration of Condominium for more information. The model shown includes options and upgrades that are not a part of a base residence pricing.

## Landmark 6



BUCKHEAD

## Landmark 6

## Specifications

2 Bedrooms | 3 Bathrooms | Den

| •••••      |                                         |
|------------|-----------------------------------------|
| Interior   | 1,942 SQFT                              |
| ••••••     |                                         |
| Exterior   | 186 SQFT                                |
| ••••••     | • • • • • • • • • • • • • • • • • • • • |
| Total Area | 2,128 SQFT                              |