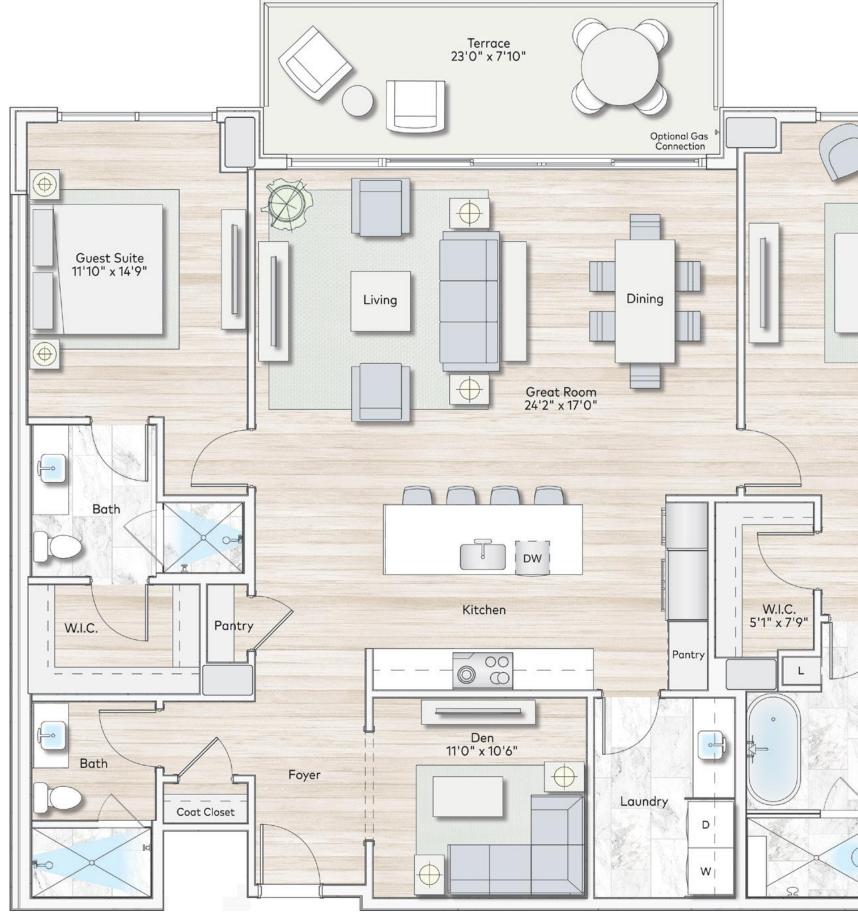

## Landmark 6

BUCKHEAD

## Landmark 6

## Specifications

2 Bedrooms | 3 Bathrooms | Den

| •••••      |                                         |
|------------|-----------------------------------------|
| Interior   | 1,942 SQFT                              |
| ••••••     |                                         |
| Exterior   | 186 SQFT                                |
| ••••••     | • • • • • • • • • • • • • • • • • • • • |
| Total Area | 2,128 SQFT                              |