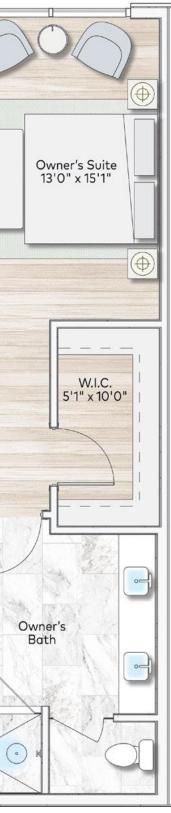

## Landmark 6

BUCKHEAD

## Landmark 6

## Specifications

2 Bedrooms | 3 Bathrooms | Den

| •••••      |                                         |
|------------|-----------------------------------------|
| Interior   | 1,942 SQFT                              |
| ••••••     |                                         |
| Exterior   | 186 SQFT                                |
| ••••••     | • • • • • • • • • • • • • • • • • • • • |
| Total Area | 2,128 SQFT                              |