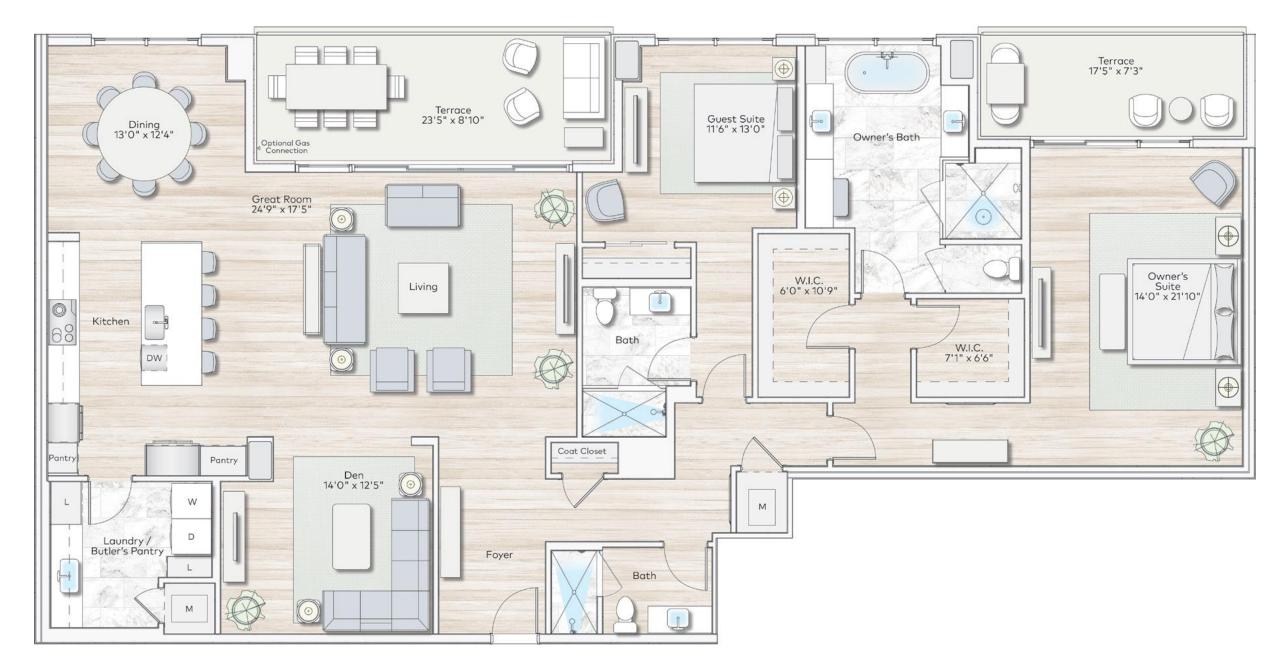

## Penthouse 2

BUCKHEAD

## Penthouse 2

## Specifications

2 Bedrooms | 3 Bathrooms | Den

| ••••••            |                                         |
|-------------------|-----------------------------------------|
| Interior          | 2,504 SQFT                              |
| ••••••••••••••••• | • • • • • • • • • • • • • • • • • • • • |
| Exterior          | 345 SQFT                                |
| ••••••            |                                         |
| Total Area        | 2,849 SQFT                              |