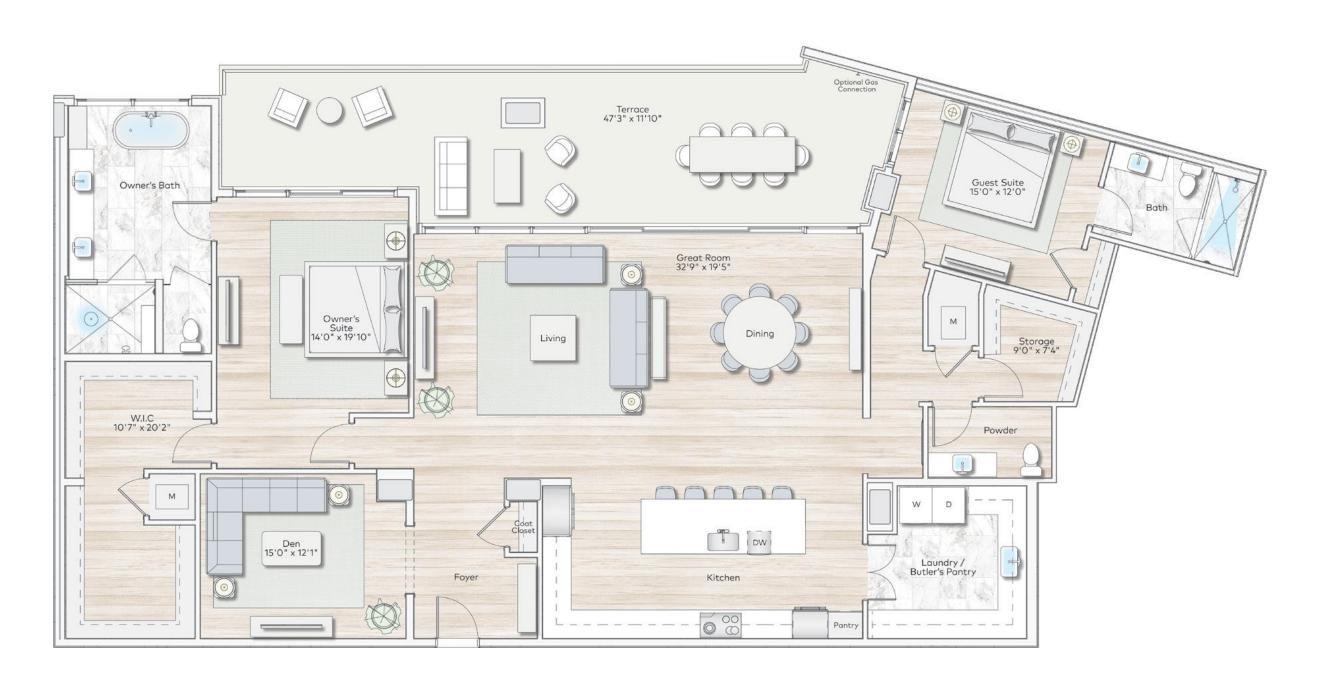

## Penthouse 4

BUCKHEAD

## Penthouse 4

## Specifications

2 Bedrooms | 2.5 Bathrooms | Den

| ••••••                                  | • • • • • • • • • • • • • • • • • • • • |
|-----------------------------------------|-----------------------------------------|
| Interior                                | 2,639 SQFT                              |
| ••••••••••••••••••••••••••••••••••••••• | • • • • • • • • • • • • • • • • • • • • |
| Exterior                                | 531 SQFT                                |
| ••••••                                  |                                         |
| Total Area                              | 3,170 SQFT                              |