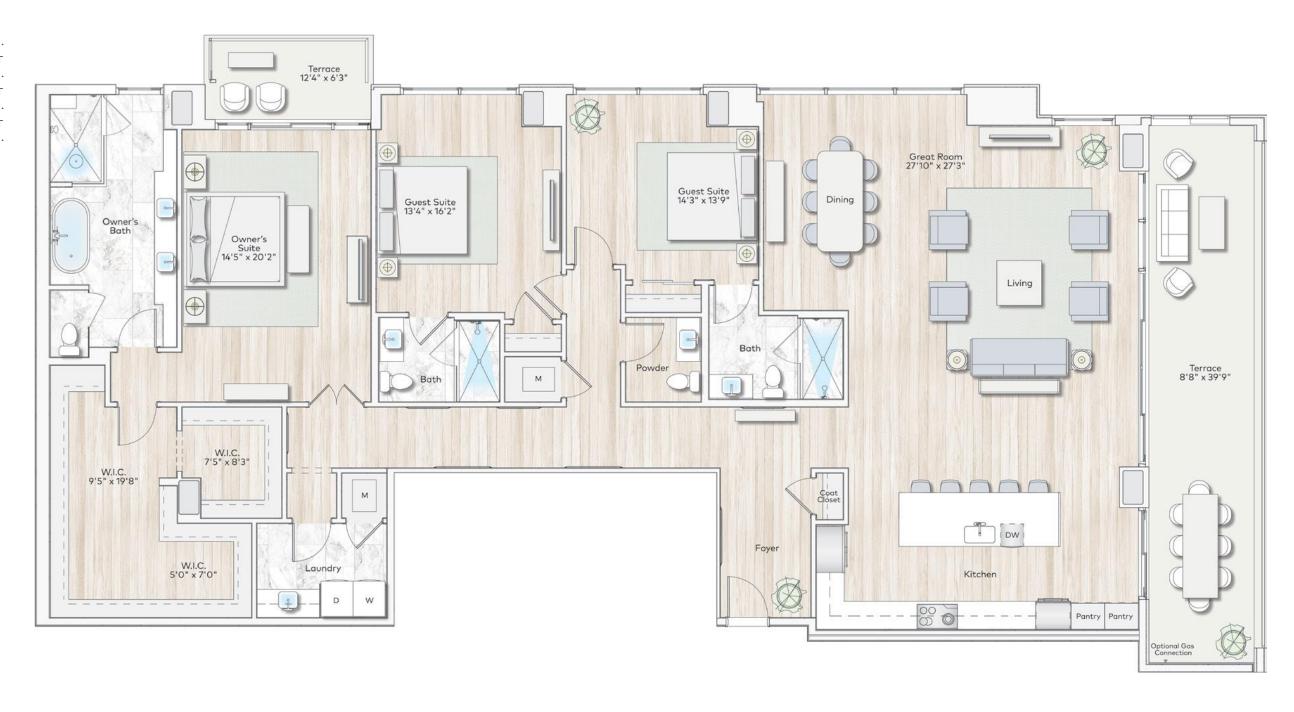

## Penthouse 5

## Specifications

3 Bedrooms | 3.5 Bathrooms

| Interior   | 2,985 SQFT |
|------------|------------|
| Exterior   | 439 SQFT   |
| Total Area | 3,424 SQFT |