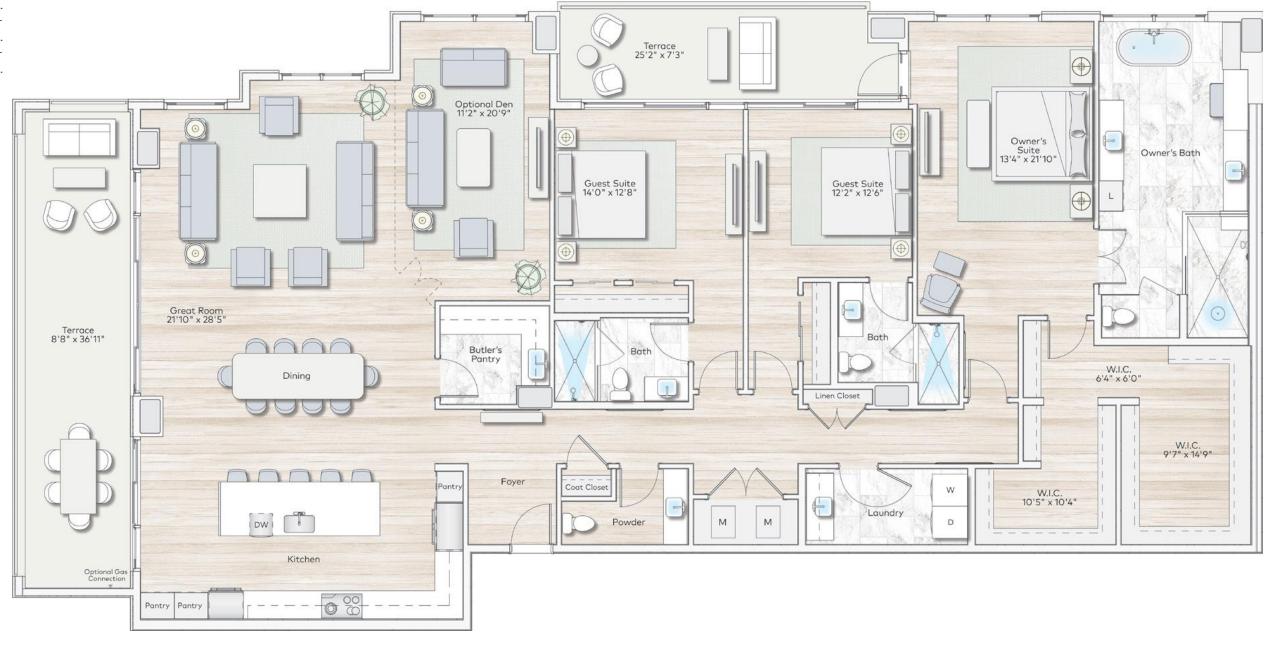

## Penthouse 6

## Specifications

| 3 Bedrooms   3.5 Bathrooms              |            |
|-----------------------------------------|------------|
| 1                                       |            |
| Interior                                | 3,227 SQFT |
| • • • • • • • • • • • • • • • • • • • • |            |
| Exterior                                | 504 SQFT   |
|                                         |            |
| Total Area                              | 3,731 SQFT |
|                                         |            |