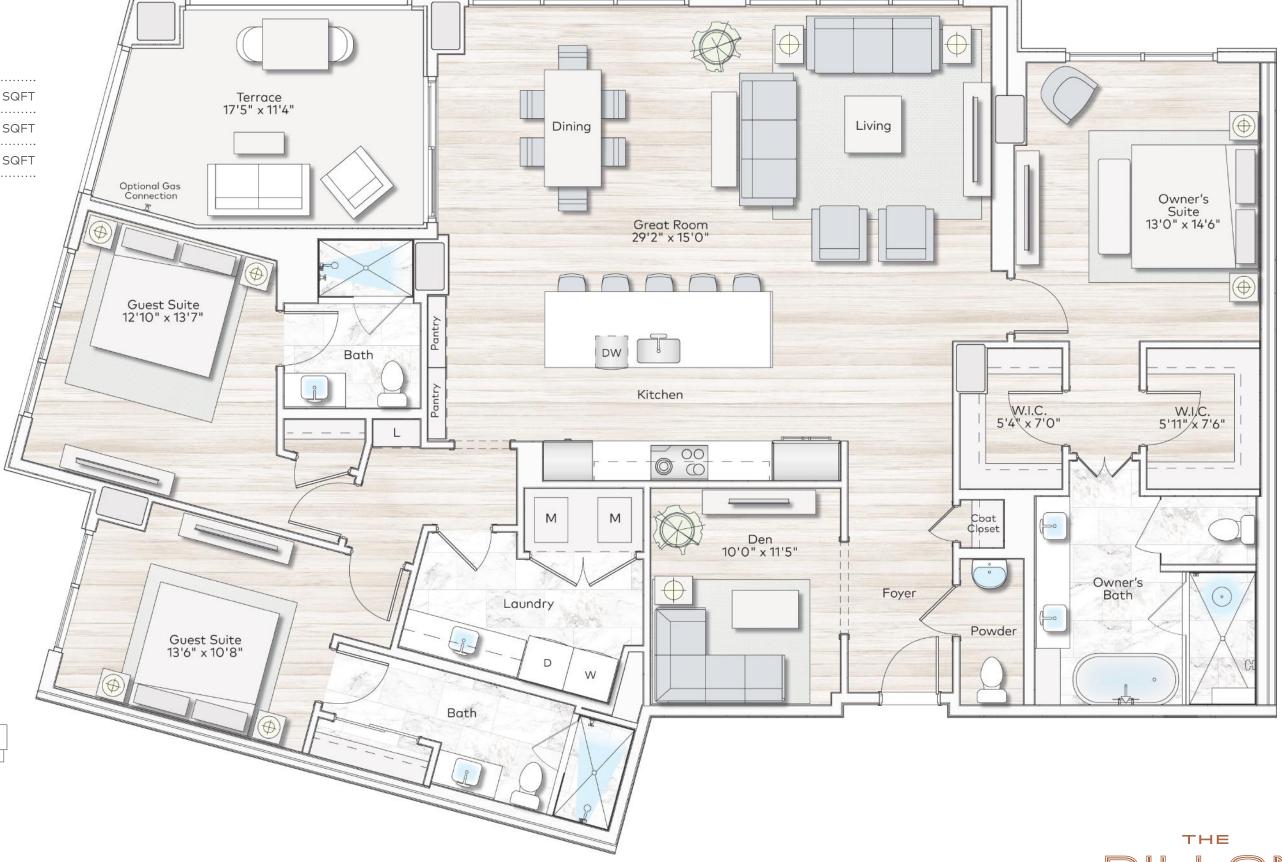

## Vista 1

## Specifications

3 Bedrooms | 3.5 Bathrooms | Den

Interior 2,249 SQFT

Exterior 203 SQFT

Total Area 2,452 SQFT

V2

L3

V5