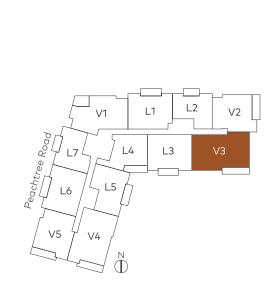

lumns and fifty percent of demising walls. The method for calculating residential square footage used in marketing materials is different than the method used for calculating residential square footage in the condominium documents. Please see the Declaration of Condominium for more information. The model shown includes options and upgrades that are not a part of a base residence pricing.

## Vista 3

## Specifications

3 Bedrooms | 3.5 Bathrooms | Den

| Interior                                | 2,546 SQFT |
|-----------------------------------------|------------|
| • • • • • • • • • • • • • • • • • • • • |            |
| Exterior                                | 228 SQFT   |
| ••••                                    |            |
| Total Area                              | 2,774 SQFT |