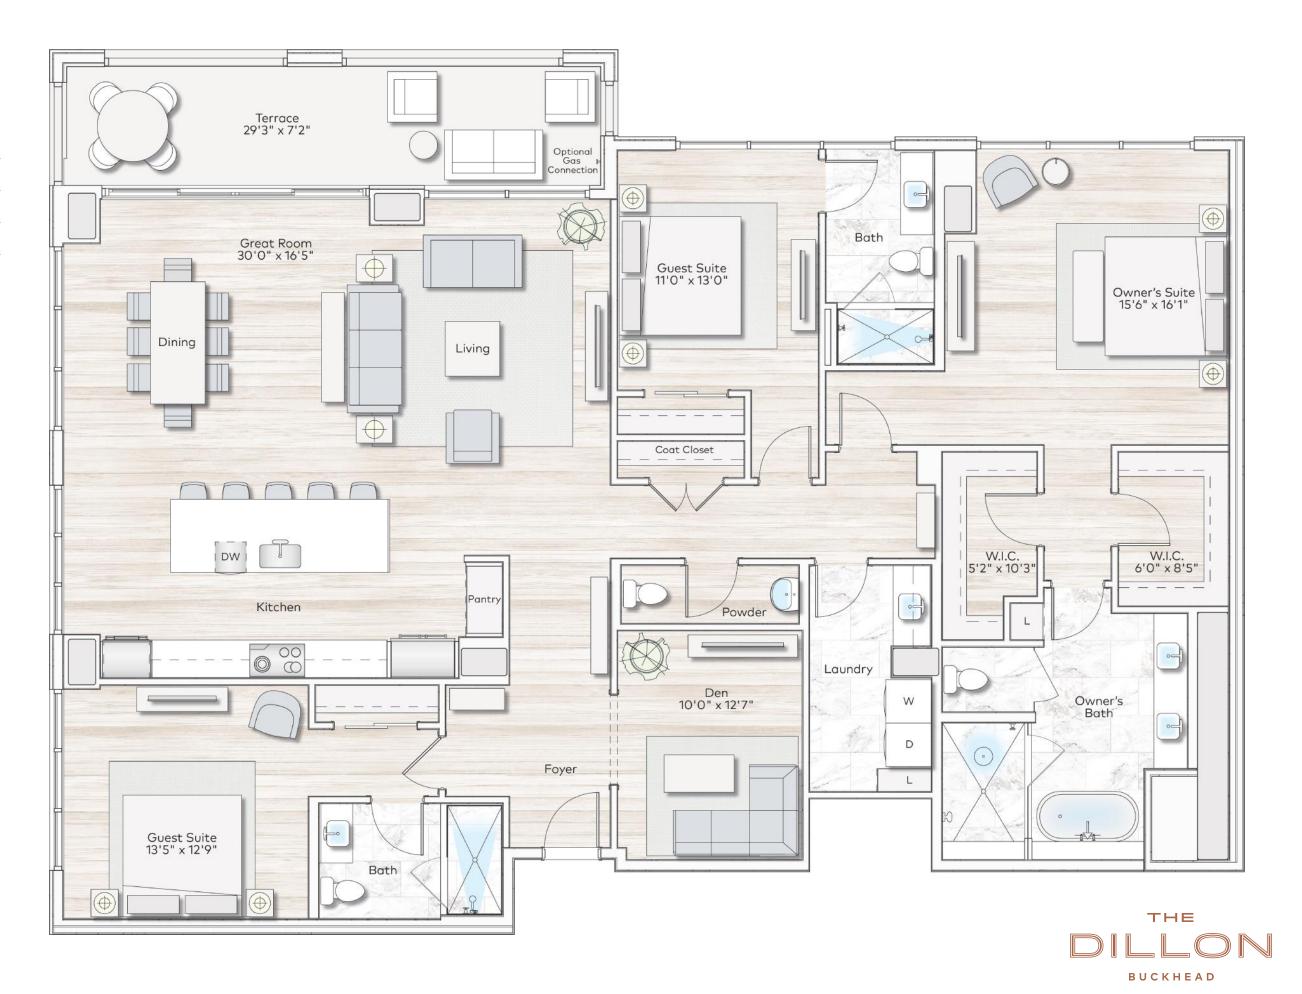

## Vista 3

## Specifications

3 Bedrooms | 3.5 Bathrooms | Den

| Interior                                | 2,546 SQFT |
|-----------------------------------------|------------|
| • • • • • • • • • • • • • • • • • • • • |            |
| Exterior                                | 228 SQFT   |
| ••••                                    |            |
| Total Area                              | 2,774 SQFT |