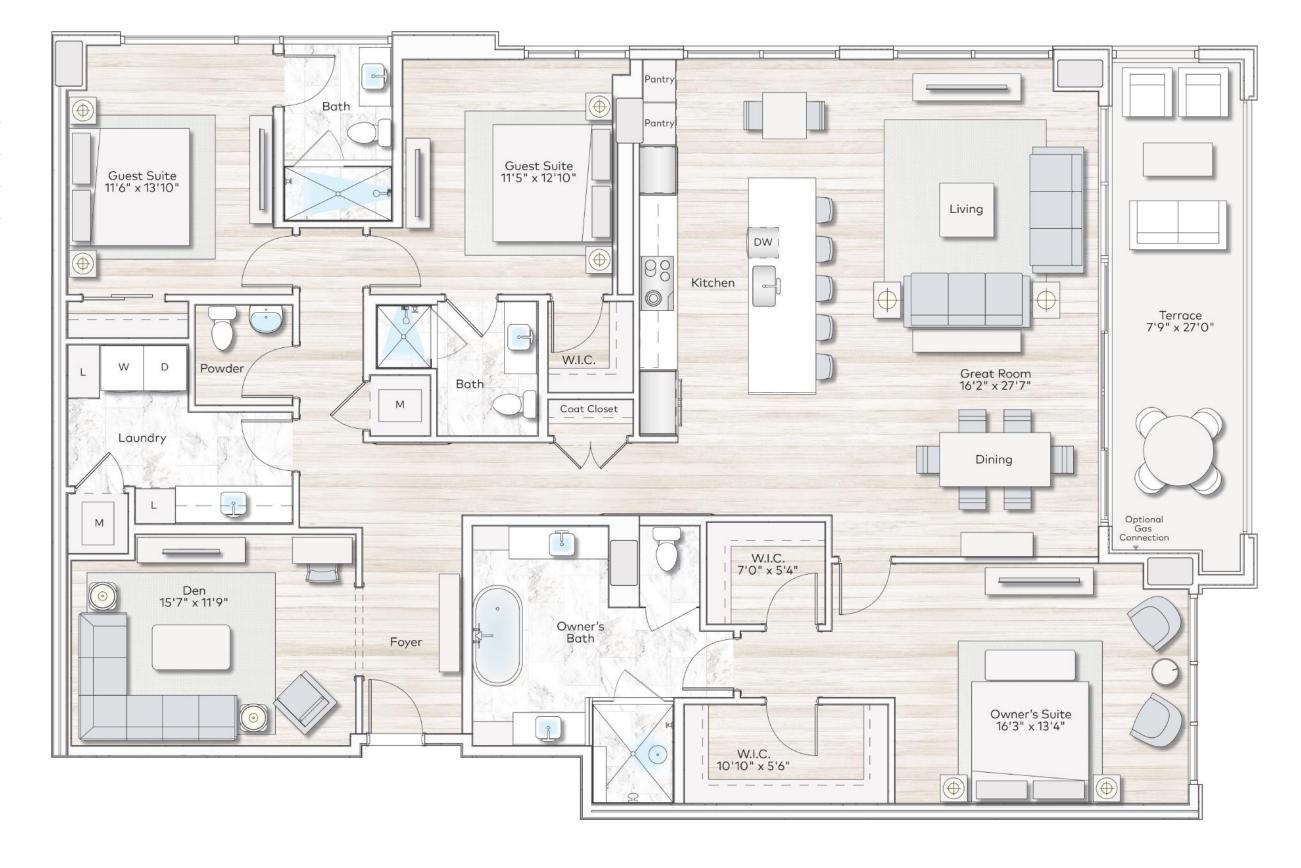

Vista 4 THE BUCKHEAD

TheDillonBuckhead.com

## Vista 4

## Specifications

3 Bedrooms | 3.5 Bathrooms | Den

| Interior   | 2,461 SQFT |
|------------|------------|
| Exterior   | 231 SQFT   |
| Total Area | 2,692 SQFT |