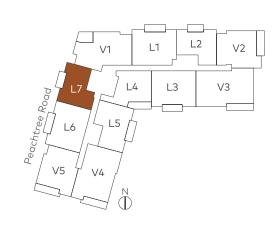

## Landmark 7

## Specifications

2 Bedrooms | 2.5 Bathrooms

| • • • • • • • • • • • • • • • • • • • • |            |
|-----------------------------------------|------------|
| Interior                                | 1,474 SQFT |
| •••••                                   |            |
| Exterior                                | 142 SQFT   |
| •••••                                   |            |
| Total Area                              | 1,616 SQFT |
|                                         |            |