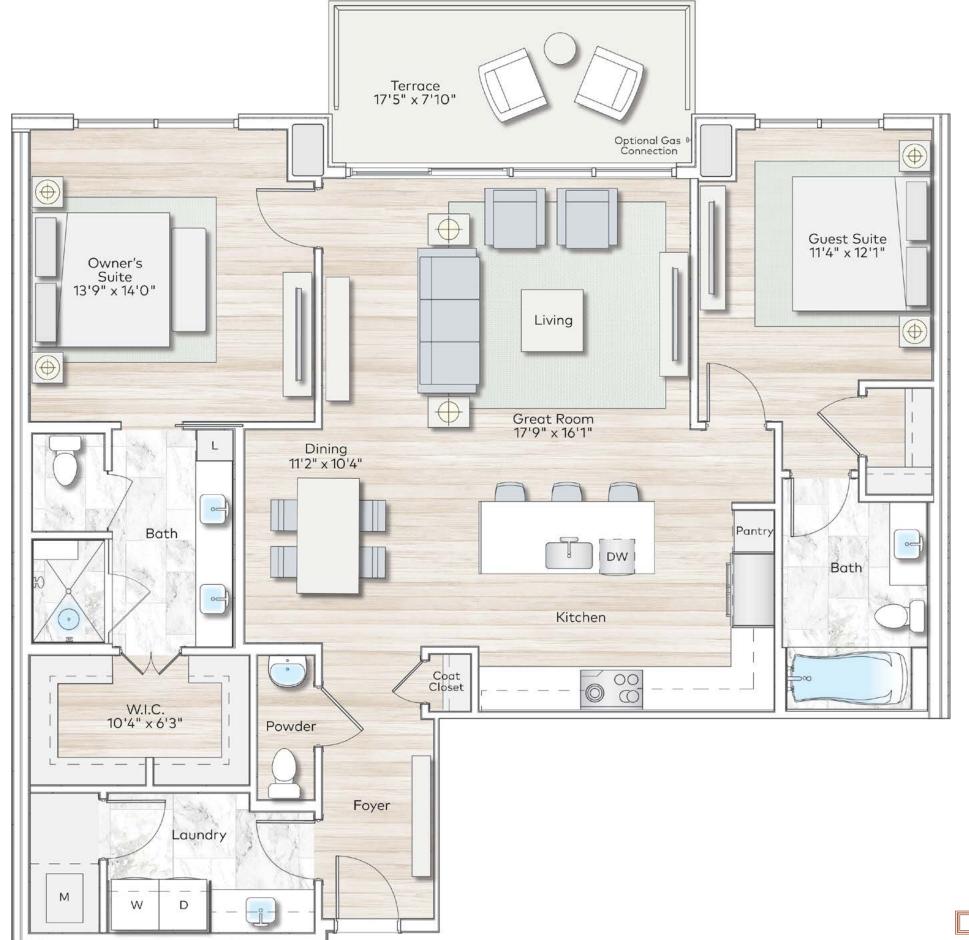

## Landmark 7

## Specifications

2 Bedrooms | 2.5 Bathrooms

| • • • • • • • • • • • • • • • • • • • • |            |
|-----------------------------------------|------------|
| Interior                                | 1,474 SQFT |
| •••••                                   |            |
| Exterior                                | 142 SQFT   |
| •••••                                   |            |
| Total Area                              | 1,616 SQFT |
|                                         |            |