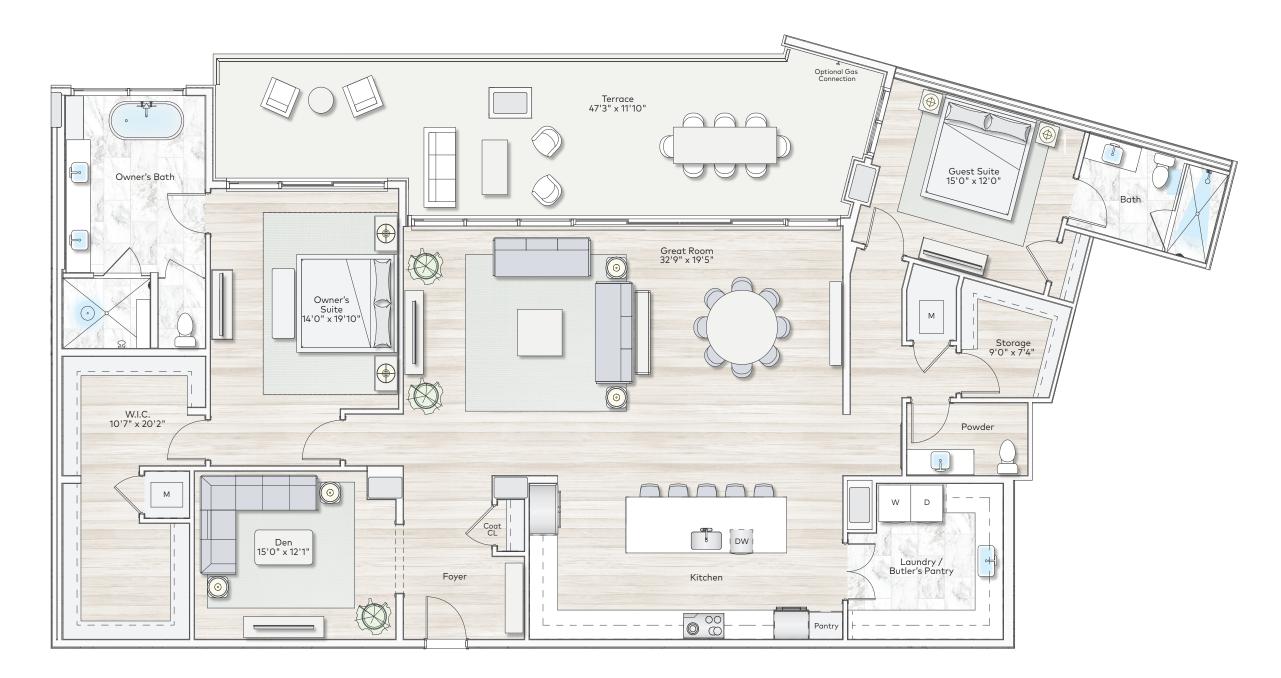

## THE DILLON

BUCKHEAD

Floor Plan Estate 4

## Estate 4

## Specifications

## 2 Bedrooms | 2.5 Bathrooms | Den

| ••••••                                  | ••••••     |
|-----------------------------------------|------------|
| Interior                                | 2,639 SQFT |
|                                         |            |
| Exterior                                | 531 SQFT   |
| ••••••••••••••••••••••••••••••••••••••• | ••••••     |
| Total Area                              | 3,170 SQFT |