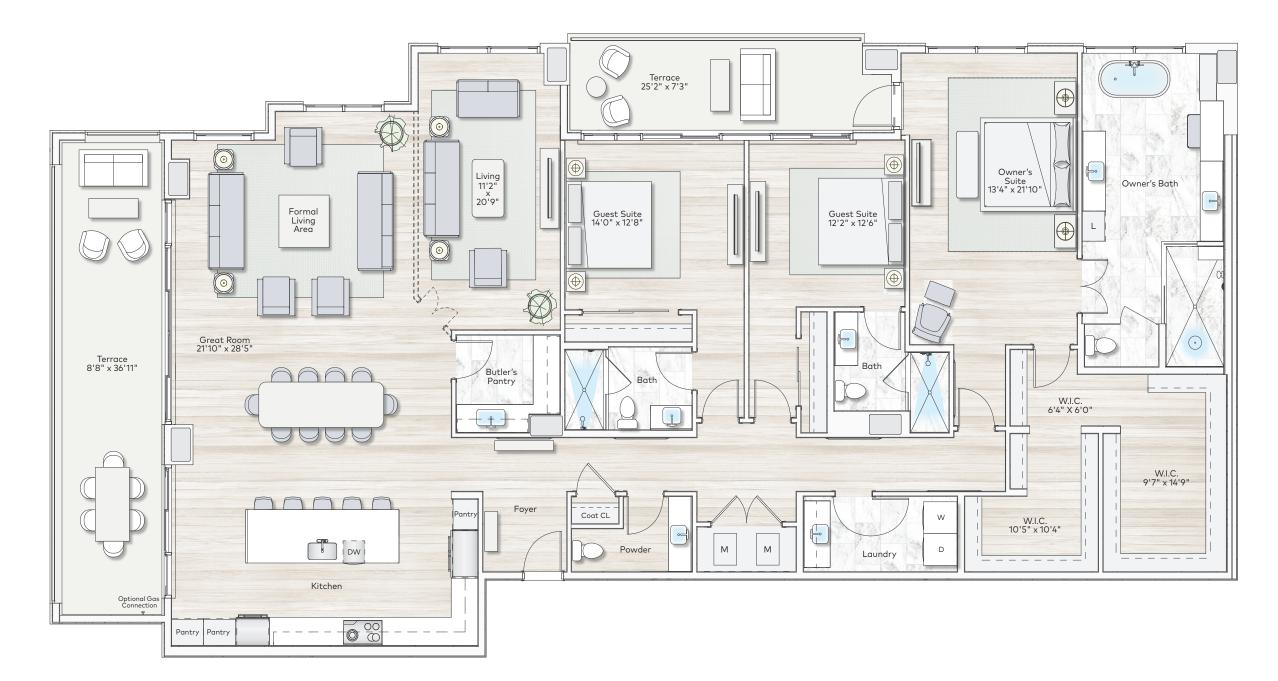

## THE DILLON

BUCKHEAD

Floor Plan Estate 6

## Estate 6

## Specifications

3 Bedrooms | 3.5 Bathrooms | Den

| ••••••     |                                         |
|------------|-----------------------------------------|
| Interior   | 3,227 SQFT                              |
| ••••••     |                                         |
| Exterior   | 504 SQFT                                |
| ••••••     | • • • • • • • • • • • • • • • • • • • • |
| Total Area | 3,731 SQFT                              |