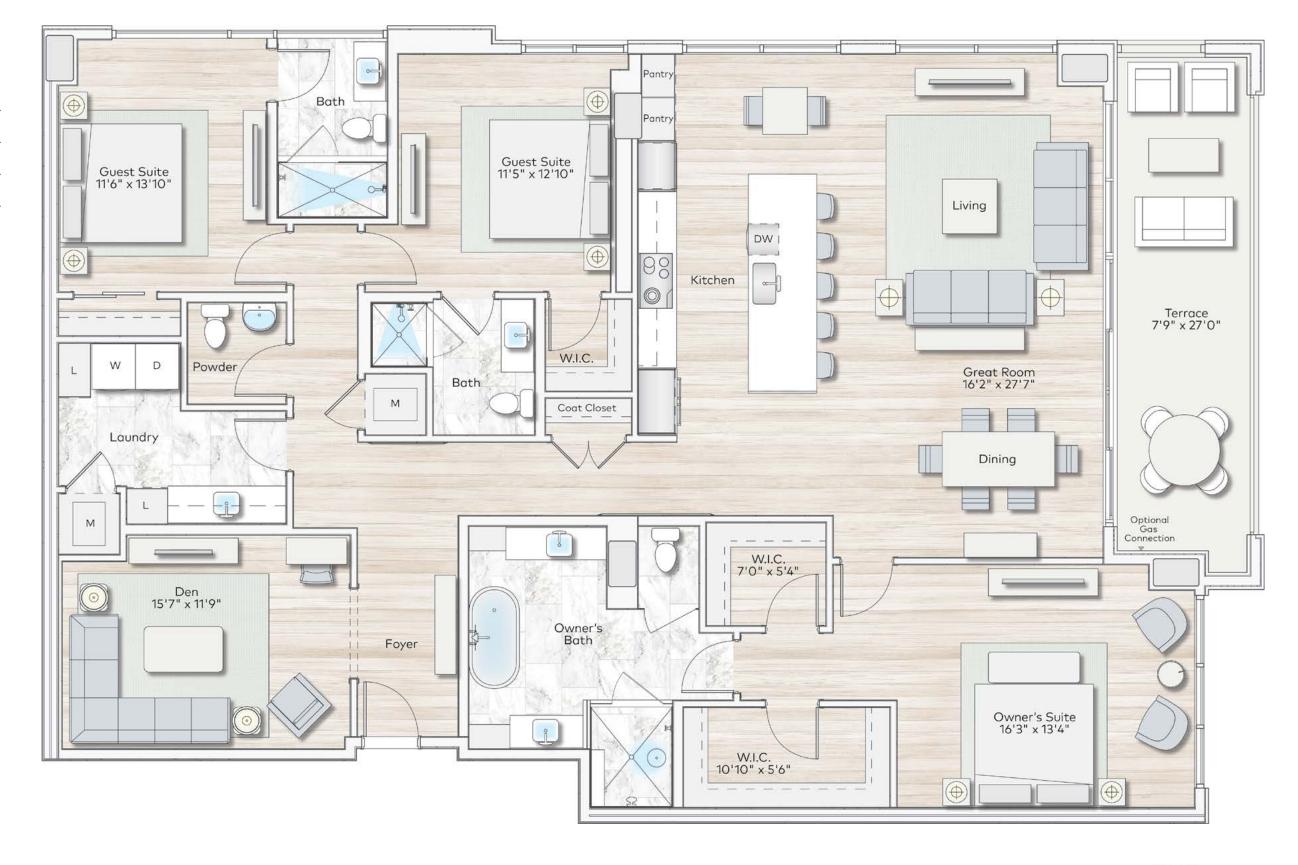

## Vista 4

## Specifications

3 Bedrooms | 3.5 Bathrooms | Den

| ••••       |            |
|------------|------------|
| Interior   | 2,461 SQFT |
| Exterior   | 231 SQFT   |
| Total Area | 2,692 SQFT |