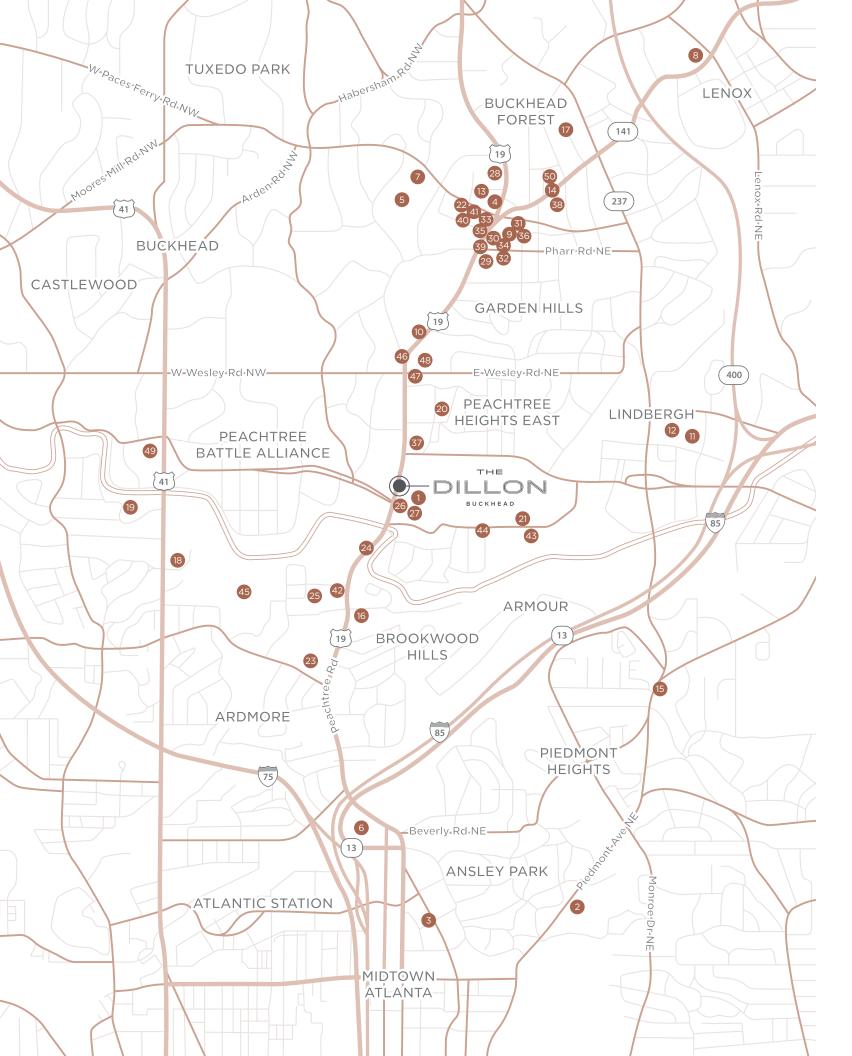

#### Walkable Lifestyle

1. Peachtree Battle Shopping Center Over 50 shops with a variety of offerings, including:

- Publix
- Walgreens
- Bank of America
- Starbucks
- Ace Hardware
- Shopping & Dining
- Cleaners & Alterations
- · Jewelry & Repair
- Health & Wellness
- · Home & Decor
- \* Walking Distance 🟌

#### Arts & Culture

- 2. Atlanta Botanical Gardens
- 3. High Museum of Art
- 4. Buckhead Theatre
- 5. Atlanta History Center
- 6. SCAD FASH Museum of Fashion + Film
- 7. Swan House

#### Shopping

8. Phipps Plaza 9. Buckhead Village District 10. Peachtree Road Farmers Market 11. Target 12. Home Depot

#### Grocery

13. Whole Foods Market 14. Trader Joe's 15. Sprouts Farmers Market 16. The Fresh Market 17. Kroger Fresh Fare

#### Recreational

18. Bobby Jones Golf Course 19. Atlanta Memorial Park 20. The Duck Pond 21. Peachtree Hills Park

### Health $\delta$ Fitness

- 22. Remede Spa
- 23. Piedmont Hospital
- 24. Orangetheory 25. Third Eye Tribe
- 26. Club Pilates
- 27. Stretch Lab
- 28. Artisan
- 29. Spa Sydell

# Restaurants

- 30. Le Bilboquet 31. The Capital Grille
- 32. Atlanta Fish Market
- 33. King and Duke
- 34. Le Colonial
- 35. Umi Sushi Buckhead
- 36. Taverna
- 37. Whitehall Tavern 38. Storico Fresco
- 39. Tabla
- 40. The Garden Room 41. Chops Lobster Bar
- 42. Houston's
- 43. KR SteakBar 44. J. Christopher's

### Places of Worship

- 46. The Cathedral of St Phillip
- 47. The Cathedral of Christ the King
- 48. Second Ponce de Leon Baptist Church
- 49. Ahavath Achim Synagogue
- 50. Peachtree Methodist